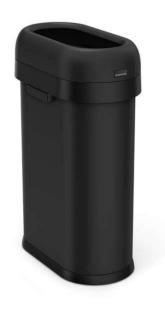

# 50L slim open can, matte black heavy-gauge steel

sku # 0081672

upc # 838810027357

material matte black heavy-guage stainless steel