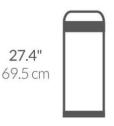

#### product dimensions and weight

product dimensions (in) 10.7 W x 18.2 D x 27.4 H product weight (lb) 13.2