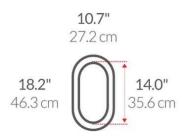

#### product dimensions and weight

product dimensions (in) 10.7 W x 18.2 D x 27.4 H product weight (lb) 13.2